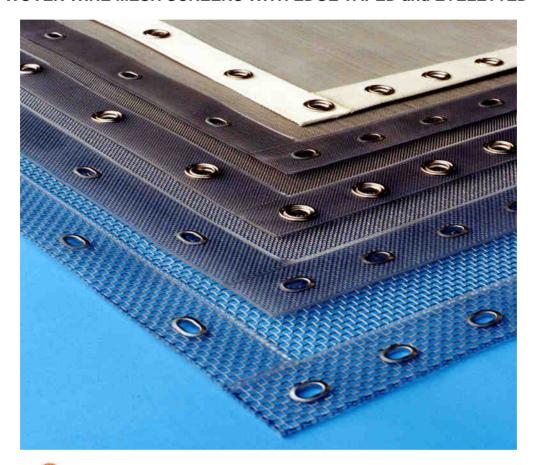

## WOVEN WIRE MESH SCREENS WITH EDGE TAPED and EYELETTED

**Plast** k manufacture and supply a complete range of replacement screens with edges taped with PVC, cotton, Nomex®, etc., to suit the individual application.

Woven wire meshes are available in stainless steel SS 304, 316, high tensile steel, Carbon steel etc.. In apertures ranging from millimetres down to 50 microns.

Screens can be fitted with wear strips, shrouds, edge skirts or other features specific to your product.

Eyeletted screens can be supplied in synthetic meshes, nylon, polyester, polypropylene, etc., in a full range of apertures.

**Plast** Also supplies a complete range of hook screens. Please ask for the appropriate leaflet, or phone for details.