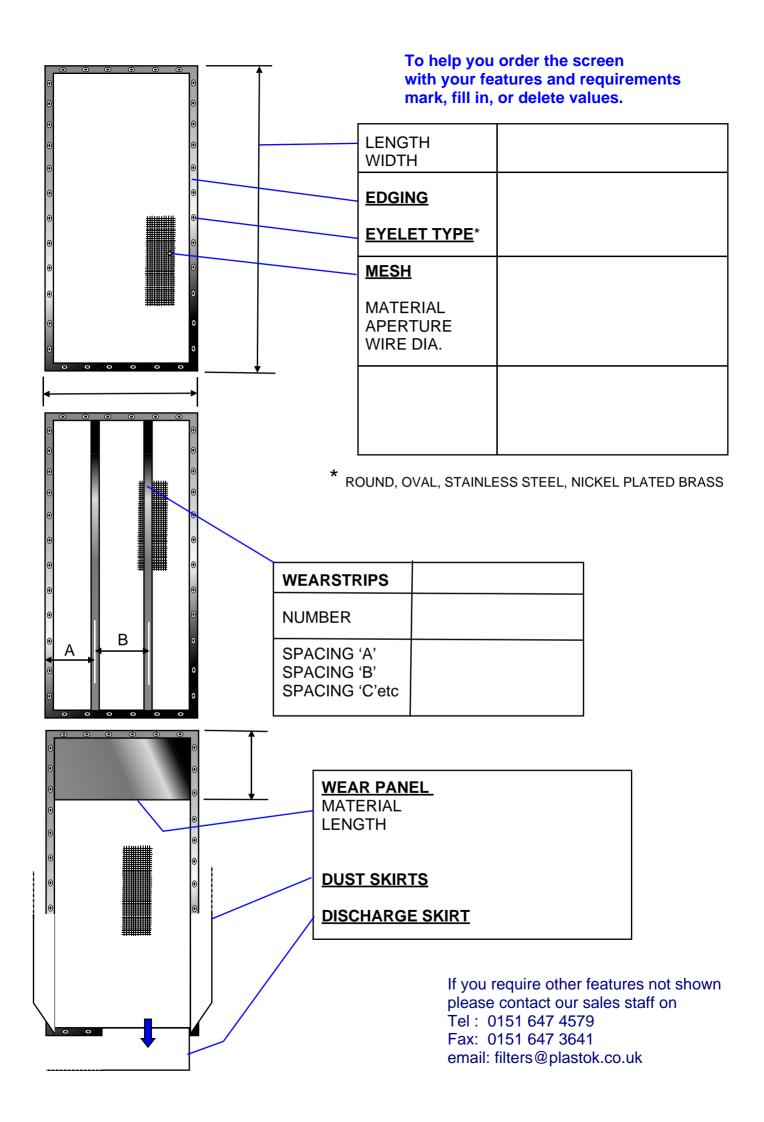

Woven wire meshes are available in stainless steel SS 304, 316, high tensile steel, Carbon steel etc.. In apertures ranging from millimetres down to 50 microns.

Screens can be fitted with wear strips, shrouds, edge skirts or other features specific to your product.